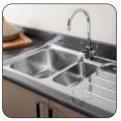

### **Double Bowl Sink**

| MODEL<br>CODE | OVERALL SIZE (Inches) | BOWL SIZE<br>(Inches) |
|---------------|-----------------------|-----------------------|
| LS-201        | 37x18x8               | 16x14                 |
| LS-202        | 45x20x9               | 20x16                 |