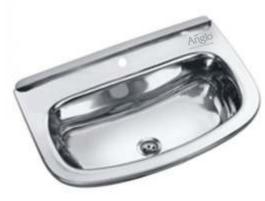

## Stainless Steel Wash Basin

| MODEL<br>CODE | OVERALL SIZE (Inches) | BOWL SIZE<br>(Inches) |
|---------------|-----------------------|-----------------------|
| LS-301        | 21X14                 | 21x14                 |
| LS-302        | 18X12                 | 18x12                 |