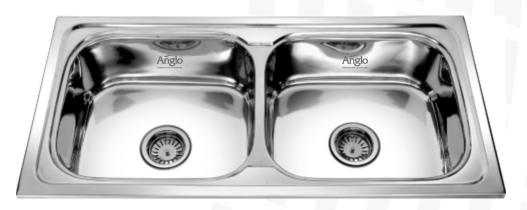

### **Double Bowl Sink**

| MODEL<br>CODE | OVERALL SIZE (Inches) | BOWL SIZE<br>(Inches) |
|---------------|-----------------------|-----------------------|
| LS-201        | 37x18x8               | 16x14                 |
| LS-202        | 45x20x9               | 20x16                 |