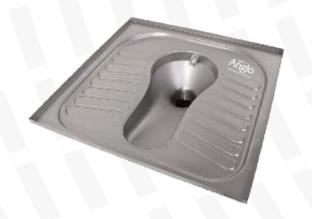

## **Stainless Steel Indian Toilet Pan**

| MODEL<br>CODE | OVERALL SIZE (Inches) | BOWL SIZE<br>(Inches) |
|---------------|-----------------------|-----------------------|
| LS-303        | 19x23                 | 19x23                 |