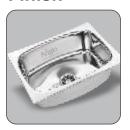

### Single Bowl Sink

| 99            |                       |                       |
|---------------|-----------------------|-----------------------|
| MODEL<br>CODE | OVERALL SIZE (Inches) | BOWL SIZE<br>(Inches) |
| LS-001        | 12x12x5               | 10x10                 |
| LS-002        | 12x15x6               | 10x13                 |
| LS-003        | 14x16x6               | 12x14                 |
| LS-004        | 18x16x8               | 16x14                 |
| LS-005        | 20x17x8               | 18x15                 |
| LS-006        | 21x18x8               | 18x15                 |
| LS-007        | 22x18x9               | 20x16                 |
| LS-008        | 24x18x9               | 22x16                 |
| LS-009        | 24x18x9               | 20x16                 |