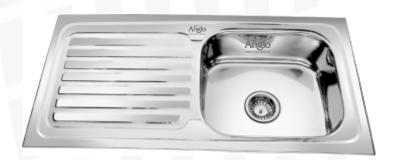

### Single Bowl Sink

| 99            |                       |                       |
|---------------|-----------------------|-----------------------|
| MODEL<br>CODE | OVERALL SIZE (Inches) | BOWL SIZE<br>(Inches) |
| LS-001        | 12x12x5               | 10x10                 |
| LS-002        | 12x15x6               | 10x13                 |
| LS-003        | 14x16x6               | 12x14                 |
| LS-004        | 18x16x8               | 16x14                 |
| LS-005        | 20x17x8               | 18x15                 |
| LS-006        | 21x18x8               | 18x15                 |
| LS-007        | 22x18x9               | 20x16                 |
| LS-008        | 24x18x9               | 22x16                 |
| LS-009        | 24x18x9               | 20x16                 |

# Single Bowl With Drain Board Sink

| MODEL<br>CODE | OVERALL SIZE (Inches) | BOWL SIZE<br>(Inches) |
|---------------|-----------------------|-----------------------|
| LS-101        | 37x18x8               | 16x14                 |
| LS-102        | 45x20x9               | 20x16                 |

### **Double Bowl Sink**

| MODEL<br>CODE | OVERALL SIZE (Inches) | BOWL SIZE<br>(Inches) |
|---------------|-----------------------|-----------------------|
| LS-201        | 37x18x8               | 16x14                 |
| LS-202        | 45x20x9               | 20x16                 |